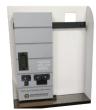

Silver or Black

Rustic Brown or Arch Bronze

See catalogs for SKUs

Stainless Steel

**Standard Series Display Panel** 

10" × 16" × 1½"

Mount it on a wall or use the included countertop stand.

Silver

6001HTDP-1

Black

6001HTDP-6