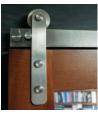

#### **Stainless Steel Series Display Panel**

10" × 16" × 11/2"

Mount it on a wall or use the included countertop stand.

6005HDP