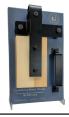

#### **Shutter Series Display Panel**

10" x 16" x 11/2"

Mount it on a wall or use the included countertop stand.

6003DMS

Medium-Duty Barnfold® Series Countertop Display

20" × 25" × 6"

Self-standing.

6007DD

**Hidden Roller Series Countertop Display** 

20" × 25" × 6"

Self-standing.

6010DD