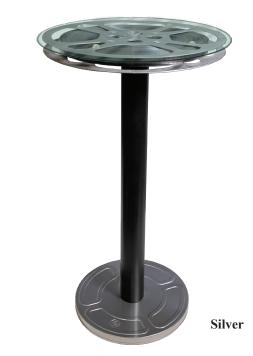

## Turn the tables on ordinary furnishings.

Make your home or office go Hollywood with a Goldberg Brothers 12<sup>1</sup>/<sub>2</sub>" film reel end table. Each of these attractive pedestal-style tables is made with a genuine Goldberg Brothers 16mm film reel, once an essential part of grade school classrooms everywhere. We make it look more authentic by adding a simulated roll of film. One side of a Goldberg Brothers storage canister completes the movie motif. A film reel end table makes a useful and fun conversation starter in your living room, office, or home theater.

- $12\frac{1}{2}$ " diameter,  $\frac{3}{16}$ " thick tempered glass with pencil edge
- 12" diameter steel 16mm film reel with a simulated film roll
- powder coated black steel pedestal with 9<sup>1</sup>/<sub>4</sub>" round base
- $9\frac{1}{2}$ " canister cover can be removed to reveal the black base
- approximately 22" tall
- four available reel and canister powder coat colors