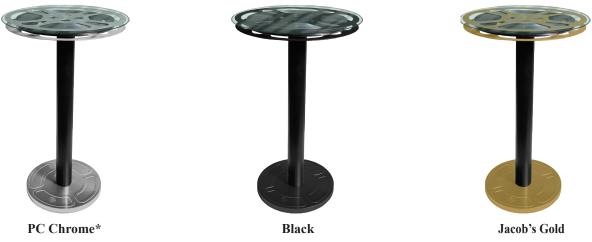

- $12\frac{1}{2}$ " diameter,  $\frac{3}{16}$ " thick tempered glass with pencil edge
- 12" diameter steel 16mm film reel with a simulated film roll
- powder coated black steel pedestal with 9<sup>1</sup>/<sub>4</sub>" round base
- $9\frac{1}{2}$ " canister cover can be removed to reveal the black base
- approximately 22" tall
- four available reel and canister powder coat colors

Color samples are approximate. \*PC Chrome is a glossy powder coat finish that resembles chrome plating.