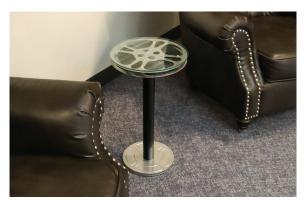

## Turn the tables on ordinary furnishings.

Make your home or office go Hollywood with a Goldberg Brothers 12<sup>1</sup>/<sub>2</sub>" film reel end table. Each of these attractive pedestal-style tables is made with a genuine Goldberg Brothers 16mm film reel, once an essential part of grade school classrooms everywhere. We make it look more authentic by adding a simulated roll of film. One side of a Goldberg Brothers storage canister completes the movie motif. A film reel end table makes a useful and fun conversation starter in your living room, office, or home theater.

- $12\frac{1}{2}$ " diameter,  $\frac{3}{16}$ " thick tempered glass with pencil edge
- 12" diameter steel 16mm film reel with a simulated film roll
- powder coated black steel pedestal with 9<sup>1</sup>/<sub>4</sub>" round base
- $9\frac{1}{2}$ " canister cover can be removed to reveal the black base
- approximately 22" tall
- four available reel and canister powder coat colors