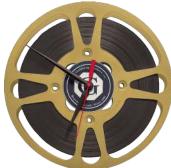

## There's no time like showtime.

Always know when the movie will start with an authentic Goldberg Brothers 10½" film reel clock.

Each of these distinctive timekeepers for cinema fans begins as a genuine Goldberg Brothers 16mm steel film reel, just like the countless thousands we have made for small theaters and classrooms around the world. We powder coat the reel, install the clockwork, then wind a long plastic strip on the reel to simulate film. You can choose from five different reel colors to match your decor.

One of these clocks is a must-have for your media room, and it looks great anywhere else in your home or office.

Shelf stand is not included.

PC Chrome\* with black hands

- genuine 10½" diameter 16mm steel film reel
- 4½" minute hand
- simulated film roll
- five available powder coat colors
- standard clockwork powered by a single AA battery

Silver with black hands

GB Brown with silver hands

Black with silver hands

Jacob's Gold with black hands