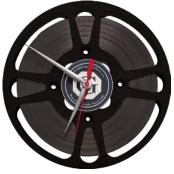

## There's no time like showtime.

Always know when the movie will start with an authentic Goldberg Brothers 10½" film reel clock.

Each of these distinctive timekeepers for cinema fans begins as a genuine Goldberg Brothers 16mm steel film reel, just like the countless thousands we have made for small theaters and classrooms around the world. We powder coat the reel, install the clockwork, then wind a long plastic strip on the reel to simulate film. You can choose from five different reel colors to match your decor.

One of these clocks is a must-have for your media room, and it looks great anywhere else in your home or office.

Shelf stand is not included.

PC Chrome\* with black hands

- genuine 10½" diameter 16mm steel film reel
- 4½" minute hand
- simulated film roll
- five available powder coat colors
- standard clockwork powered by a single AA battery

Silver with black hands

GB Brown with silver hands

Black with silver hands

Jacob's Gold with black hands