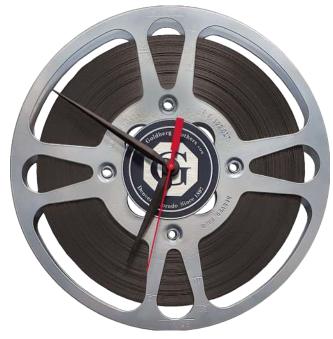

## There's no time like showtime.

Always know when the movie will start with an authentic Goldberg Brothers 10½" film reel clock.

Each of these distinctive timekeepers for cinema fans begins as a genuine Goldberg Brothers 16mm steel film reel, just like the countless thousands we have made for small theaters and classrooms around the world. We powder coat the reel, install the clockwork, then wind a long plastic strip on the reel to simulate film. You can choose from five different reel colors to match your decor.

One of these clocks is a must-have for your media room, and it looks great anywhere else in your home or office.

Shelf stand is not included.

PC Chrome\* with black hands

- genuine 10½" diameter 16mm steel film reel
- 4½" minute hand
- simulated film roll
- five available powder coat colors
- standard clockwork powered by a single AA battery