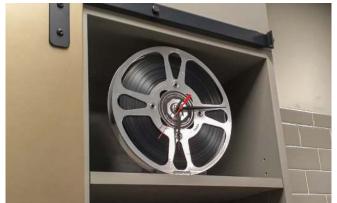

## There's no time like showtime.

Always know when the movie will start with an authentic Goldberg Brothers 10½" film reel clock.

Each of these distinctive timekeepers for cinema fans begins as a genuine Goldberg Brothers 16mm steel film reel, just like the countless thousands we have made for small theaters and classrooms around the world. We powder coat the reel, install the clockwork, then wind a long plastic strip on the reel to simulate film. You can choose from five different reel colors to match your decor.

One of these clocks is a must-have for your media room, and it looks great anywhere else in your home or office.

Shelf stand is not included.

PC Chrome\* with black hands

- genuine 10½" diameter 16mm steel film reel
- 4½" minute hand
- simulated film roll
- five available powder coat colors
- standard clockwork powered by a single AA battery