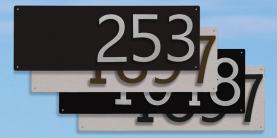

Choose up to five digits and a base plate, then assemble it yourself. Or tell us what you want and we will assemble it for you.

Digits are raised off the surface of the base plate for a bold appearance.

Base plates are pre-punched for centered, left-justified, or right-justified numbers.

Signs that include letters or other characters are available by special order.

Base plates are also available in vertical format for 3, 4, and 5-digit numbers.