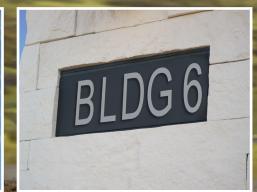

## GOLDBERG BROTHERS HOUSE NUMBER SIGNS

Goldberg Brothers house number signs are an attractive, uniform way to identify addresses in tract housing developments, apartment complexes, and more. Large digits and contrasting base plates are legible in a wide range of lighting conditions. And rust-resistant materials stand up to weather in any climate.

- 20"×7" aluminum base plate
- Stainless steel mounting screws
- 5¼" tall aluminum characters meet most safety standards
- Three powder coat color options: Matte Black, Silver Metallic, and Bronze Texture

Base plates are pre-punched for centered, left-justified, or right-justified numbers.

Signs that include letters or other characters are available by special order.

Base plates are also available in vertical format for 3, 4, and 5-digit numbers.