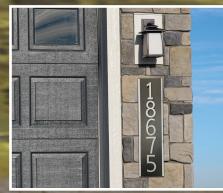

Choose up to five digits and a base plate, then assemble it yourself. Or tell us what you want and we will assemble it for you.

Digits are raised off the surface of the base plate for a bold appearance.

Base plates are pre-punched for centered, left-justified, or right-justified numbers.

Signs that include letters or other characters are available by special order.

Base plates are also available in vertical format for 3, 4, and 5-digit numbers.