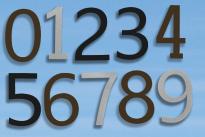

- 20"×7" aluminum base plate
- Stainless steel mounting screws
- 5¼" tall aluminum characters meet most safety standards
- Three powder coat color options: Matte Black, Silver Metallic, and Bronze Texture

Choose up to five digits and a base plate, then assemble it yourself. Or tell us what you want and we will assemble it for you.

Digits are raised off the surface of the base plate for a bold appearance.