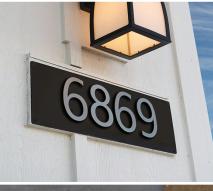

## GOLDBERG BROTHERS HOUSE NUMBER SIGNS

Goldberg Brothers house number signs are an attractive, uniform way to identify addresses in tract housing developments, apartment complexes, and more. Large digits and contrasting base plates are legible in a wide range of lighting conditions. And rust-resistant materials stand up to weather in any climate.

- 20"×7" aluminum base plate
- Stainless steel mounting screws
- 5¼" tall aluminum characters meet most safety standards
- Three powder coat color options: Matte Black, Silver Metallic, and Bronze Texture