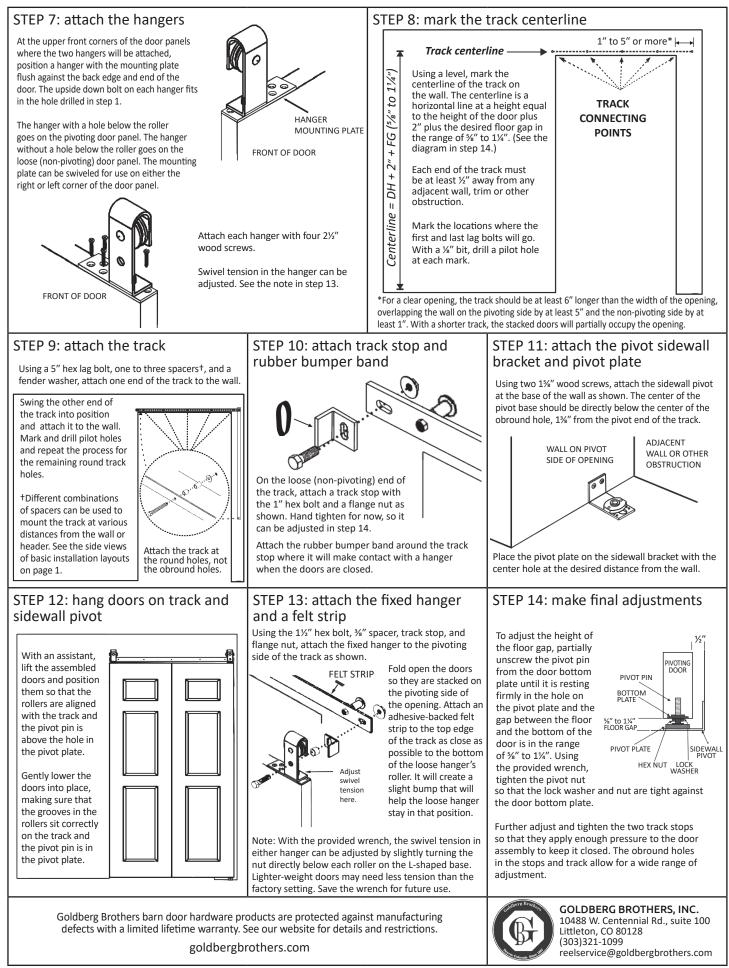

goldbergbrothers.com

Fender washers (5)

2½" Wood screws (8)

1" Hex bolt (1)

Fixed top mount hanger (1)

Loose top mount hanger (1)

## GOLDBERG BROTHERS INSTALLATION GUIDE Barnfold<sup>®</sup> HD heavy duty TOP MOUNT 1<sup>3</sup>/<sub>8</sub>" to 2<sup>1</sup>/<sub>4</sub>" folding barn door hardware

INCLUDED HARDWARE:

1½" Hex bolt (1) ⅔" Spacer (1) Flange nuts (2) Hinges (4) 1" Hinge screws (24) Door bottom plate (1) ⅔" Lock washer (1) ⅔" Nut (1) Pivot pin (1) Sidewall pivot plate (1)

hardware sets 6007H02D For 1%" to 2%" thick doors up to 48"×108" with a total weight up to 400 lb.

> Sidewall bracket (1) 1%" Wood screws (5) Rubber bumper band (1) Felt strips (1) Wrench (1)