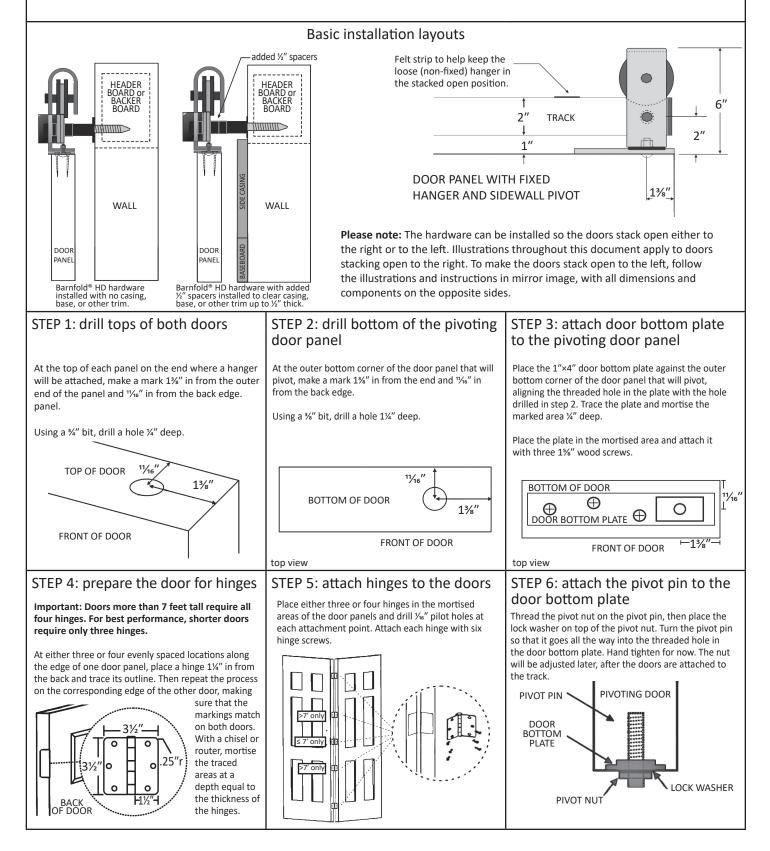

goldbergbrothers.com

Fender washers (5)

2½" Wood screws (8)

1" Hex bolt (1)

Fixed top mount hanger (1)

Loose top mount hanger (1)

## GOLDBERG BROTHERS INSTALLATION GUIDE Barnfold<sup>®</sup> HD heavy duty TOP MOUNT 1<sup>3</sup>/<sub>8</sub>" to 2<sup>1</sup>/<sub>4</sub>" folding barn door hardware

INCLUDED HARDWARE:

1½" Hex bolt (1) ⅔" Spacer (1) Flange nuts (2) Hinges (4) 1" Hinge screws (24) Door bottom plate (1) ⅔" Lock washer (1) ⅔" Nut (1) Pivot pin (1) Sidewall pivot plate (1)

hardware sets 6007H02D For 1%" to 2%" thick doors up to 48"×108" with a total weight up to 400 lb.

> Sidewall bracket (1) 1%" Wood screws (5) Rubber bumper band (1) Felt strips (1) Wrench (1)