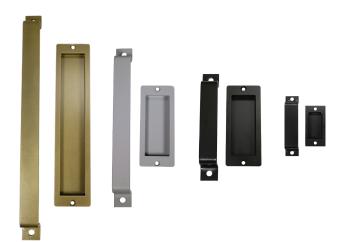

## Save a bundle on pull handles and flush pulls

Finish your barn door installation and save some money by adding these essential accessories from Goldberg Brothers.

We packaged four pairs of our most popular barn door pull handles and flush pulls and reduced their regular manufacturer's list prices by about 15% to 26% when purchased as sets.

These powder-coated steel accessories are designed to match the style of Goldberg Brothers barn door tracks and roller hangers, but they look great on any door.

|                 | PULL HANDLE | FLUSH PULL |
|-----------------|-------------|------------|
| SHUTTER SET     | 4"×1"       | 3"         |
| SMALL DOOR SET  | 7"×1¼"      | 6"         |
| MEDIUM DOOR SET | 11"×1¼"     | 6"         |
| LARGE DOOR SET  | 16"×1¼"     | 12"        |

- Available in 16 powder coat colors or unfinished steel
- Door sets fit most doors between 1%" and 2¼" thick
- Shutter sets fit most panels between ¾" and 1¼" thick
- Router templates for flush pulls available (sold separately)
- Can be used with most sliding door systems