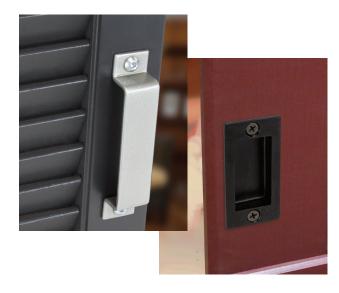

These powder-coated steel accessories are designed to match the style of Goldberg Brothers barn door tracks and roller hangers, but they look great on any door.

|                 | PULL HANDLE | FLUSH PULL |
|-----------------|-------------|------------|
| SHUTTER SET     | 4"×1"       | 3"         |
| SMALL DOOR SET  | 7"×1¼"      | 6"         |
| MEDIUM DOOR SET | 11"×1¼"     | 6"         |
| LARGE DOOR SET  | 16"×1¼"     | 12"        |

- Available in 16 powder coat colors or unfinished steel
- Door sets fit most doors between 1%" and 2¼" thick
- Shutter sets fit most panels between ¾" and 1¼" thick
- Router templates for flush pulls available (sold separately)
- Can be used with most sliding door systems