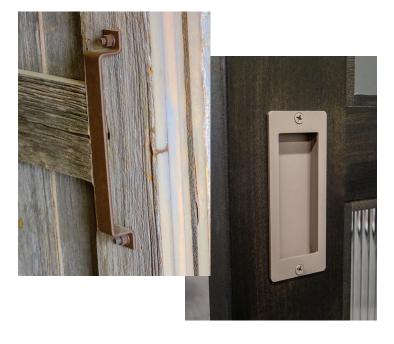

These powder-coated steel accessories are designed to match the style of Goldberg Brothers barn door tracks and roller hangers, but they look great on any door.

|                 | PULL HANDLE | FLUSH PULL |
|-----------------|-------------|------------|
| SHUTTER SET     | 4"×1"       | 3"         |
| SMALL DOOR SET  | 7"×1¼"      | 6"         |
| MEDIUM DOOR SET | 11"×1¼"     | 6"         |
| LARGE DOOR SET  | 16"×1¼"     | 12"        |

- Available in 16 powder coat colors or unfinished steel
- Door sets fit most doors between 1%" and 2¼" thick
- Shutter sets fit most panels between ¾" and 1¼" thick
- Router templates for flush pulls available (sold separately)
- Can be used with most sliding door systems