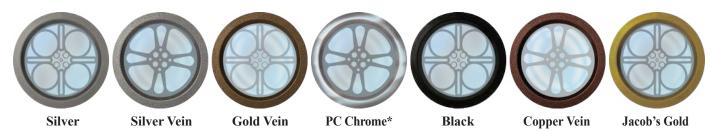

12" or 18" diameter

35mm cast film reel design

16mm teardrop film reel design

Choose one of our designs or provide your own.

- For 1¾" thick doors
- Fits 12" or 18" diameter opening (10" or 16" viewing area)
- Tempered, single-glazed window
- Paired rings go on both sides of the door
- Seven available powder coat finishes
- Laser-etched with a teardrop or cast film reel design
- Can be laser-etched with your custom design
- Includes mounting screws

These products have not been fire-rated. Color samples are approximate. \*PC Chrome is a glossy powder coat finish that resembles chrome plating.