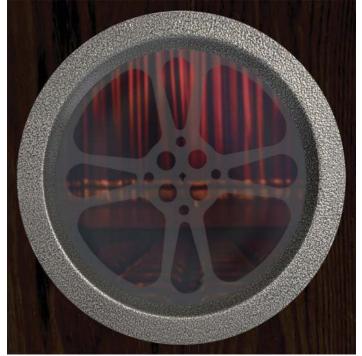

## Theater in the round.

Door vision port windows from Goldberg Brothers adds authentic charm and safety to professional auditoriums or home theaters. Set the stage as your audience arrives, or take a sneak peek at the other side before opening the door. Available in 28 combinations of sizes, colors, and designs.

12" or 18" diameter

35mm cast film reel design

16mm teardrop film reel design

Choose one of our designs or provide your own.

- For 1¾" thick doors
- Fits 12" or 18" diameter opening (10" or 16" viewing area)
- Tempered, single-glazed window
- Paired rings go on both sides of the door
- Seven available powder coat finishes
- Laser-etched with a teardrop or cast film reel design
- Can be laser-etched with your custom design
- Includes mounting screws