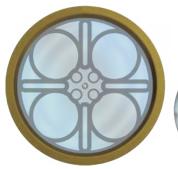

## Theater in the round.

Door vision port windows from Goldberg Brothers adds authentic charm and safety to professional auditoriums or home theaters. Set the stage as your audience arrives, or take a sneak peek at the other side before opening the door. Available in 28 combinations of sizes, colors, and designs.

12" or 18" diameter

35mm cast film reel design

16mm teardrop film reel design

Choose one of our designs or provide your own.

- For 1¾" thick doors
- Fits 12" or 18" diameter opening (10" or 16" viewing area)
- Tempered, single-glazed window
- Paired rings go on both sides of the door
- Seven available powder coat finishes
- Laser-etched with a teardrop or cast film reel design
- Can be laser-etched with your custom design
- Includes mounting screws